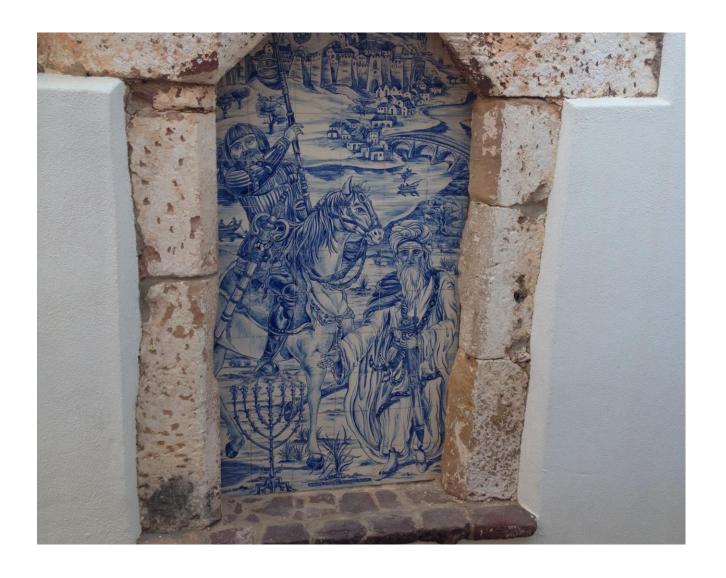

#### Traditional Tiles

Many homes, town walls and churches feature decorative, traditional tiles