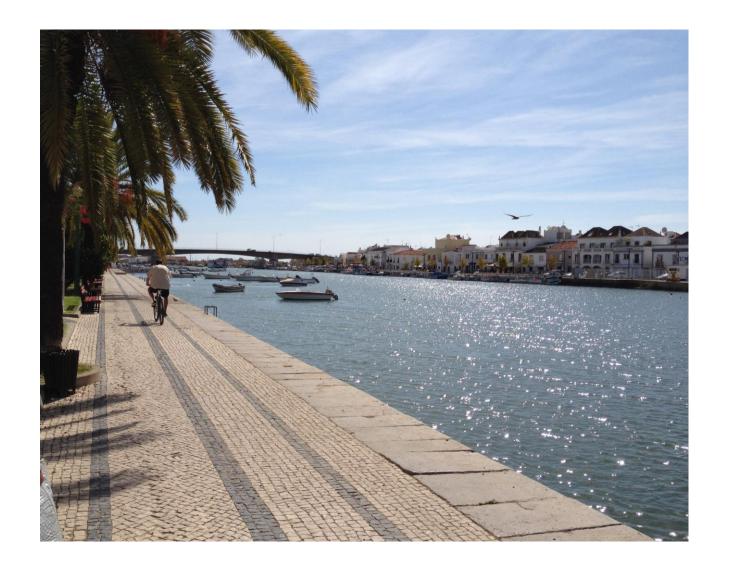

#### Gilao Riverwalk

The river runs through the center of town and is bordered by docks, gardens and eateries. The old town market (opposite bank) is a focal point for some town events.