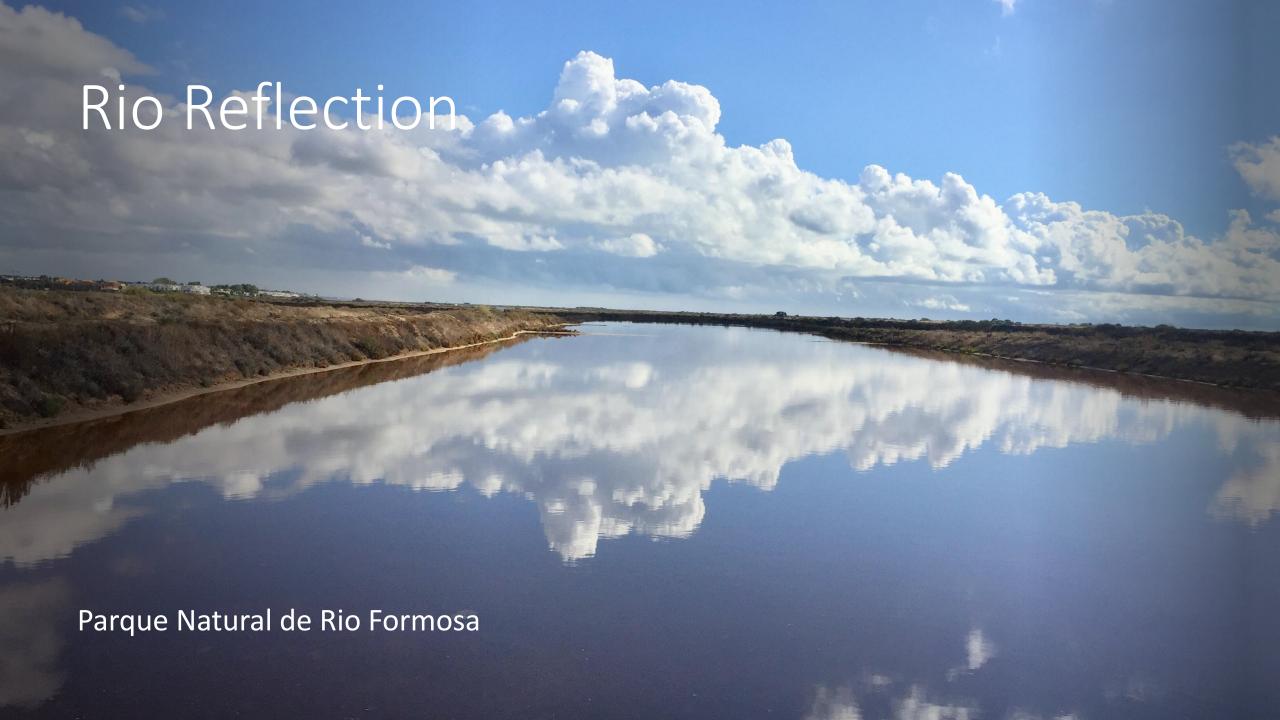

#### Gilao Riverwalk

The river runs through the center of town and is bordered by docks, gardens and eateries. The old town market (opposite bank) is a focal point for some town events.