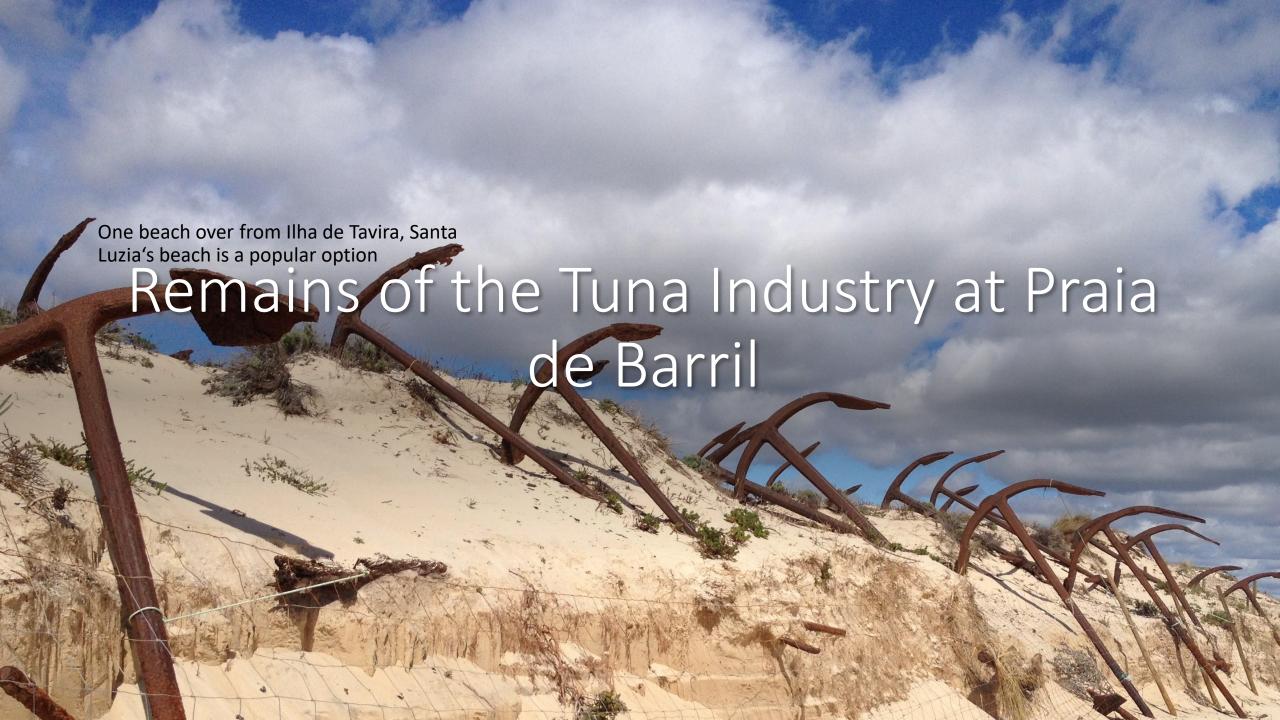

he Roman Bridge,

Spanning the Gilao River, at the heart of our town.





# Quinta de Pegada Townhomes

 Rowhouse Villas feature four bedrooms, an office, \*lots of stairs, a roof terrace, attached garage, back deck and paved driveway and lot in a modern urbanization

#### Pegada Condo

Several buildings to choose from, offering two and three bedroom spaces with underground parking, two bathrooms, balconies and elevator.

Ground floor units have Juliette balconies only but may also include a locked storage area in the garage.

Top floor units usually offer private roof terraces.

Condo fee covers common area maintenance, (including cleaning of the lobby, garage and hallways), common area lighting and electricity, etc.





# Barely there OCEAN VIEW

From ground level Pegada Condo unit







# Boardwalk to Ilha de Tavira Beach

Clean, soft sand surrounds our toes















#### Traditional Tiles

Many homes, town walls and churches feature decorative, traditional tiles



# 1520 to 2020

• Tavira turns 500





# POINSETTIA TREE

One of our favorite home gardens on the way to our café of choice, in town.

Colorful benches near the Fountain of the Turtles

Impeccable Gardens offer yearround blooms





# Igreja de Misericordia

Ready for a piano concert in magnificent surroundings

# Medieval Wall Portal

• Leads uphill to Castle ruins





#### Gilao Riverwalk

The river runs through the center of town and is bordered by docks, gardens and eateries. The old town market (opposite bank) is a focal point for some town events.



#### Summer Festival

Crowds gather downto