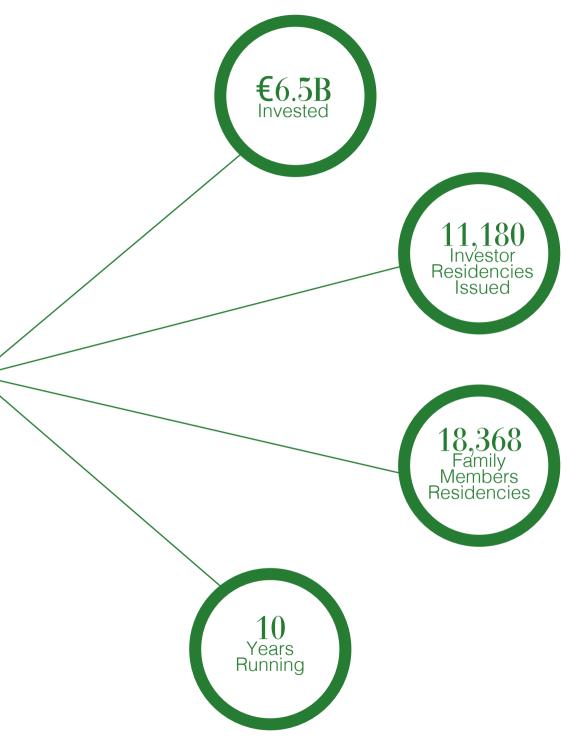

ne passengers in 2019 and



Countries visa-free access with Portuguese Passport



EU Countries to Live, work , study, access healthcare or retire when holding Portuguese Passport



growing

Overall destinations. 8 hrs direct flight to New York, Dubai



Times Award Winning Airport, best in Europe 2019

30

Airline carriers, including Emirates, British Airways & United Airlines



### **PORTUGAL'S €280,000 GOLDEN VISA BENEFITS**



**PORTUGAL** Enter and / or live in Portugal



Travel freely within the European Schengen area



be self employed

SAVING

€150,000 saving on ARU Golden Visa versus standard Golden Visa



Access to healthcare for the whole family





Apply for Permanent Residency and/or Citizenship for the whole family after 5 years

### PORTUGAL GOLDEN VISA TRACK RECORD



\*September 2022 SEF DATA





#### **ARISH CAPITAL PARTNERS**

With over 65 years of combined experience in real estate investment, finance, fund management and immigration, Arish Capital Partners has uniquely positioned itself as one of the most knowledgeable and innovative solution providers in Portugal, UK and Middle East.

Arish Capital Partners recognize the value a residence permit or second passport can provide to investors, and that such investments need to be proactively managed. In a changing world, residency and citizenship investments are the asset that can fundamentally change the lives of individuals and families.

"The greatest thing our art and industry do is to erase the lines in the sand. We should continue doing that when the world tells us to make them deeper" - Guil