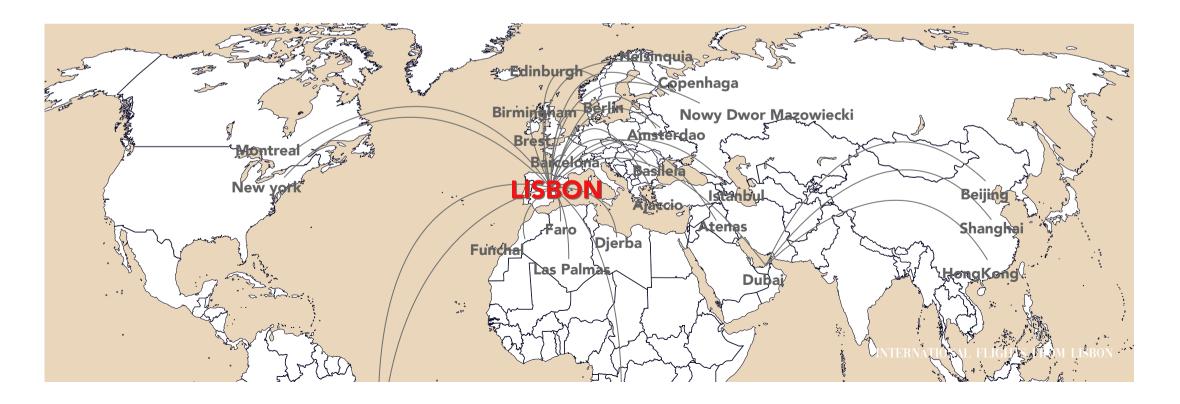

### ACCESS TO THE WORLD

Schengen countries visa-free access with Portuguese Residency Card

Hours Direct flight to London, Paris, Madrid

Airline passengers in 2019 and

Countries visa-free access with Portuguese Passport

EU Countries to Live, work , study, access healthcare or retire when holding Portuguese Passport

growing

Overall destinations. 8 hrs direct flight to New York, Dubai

Times Award Winning Airport, best in Europe 2019

30

Airline carriers, including Emirates, British Airways & United Airlines